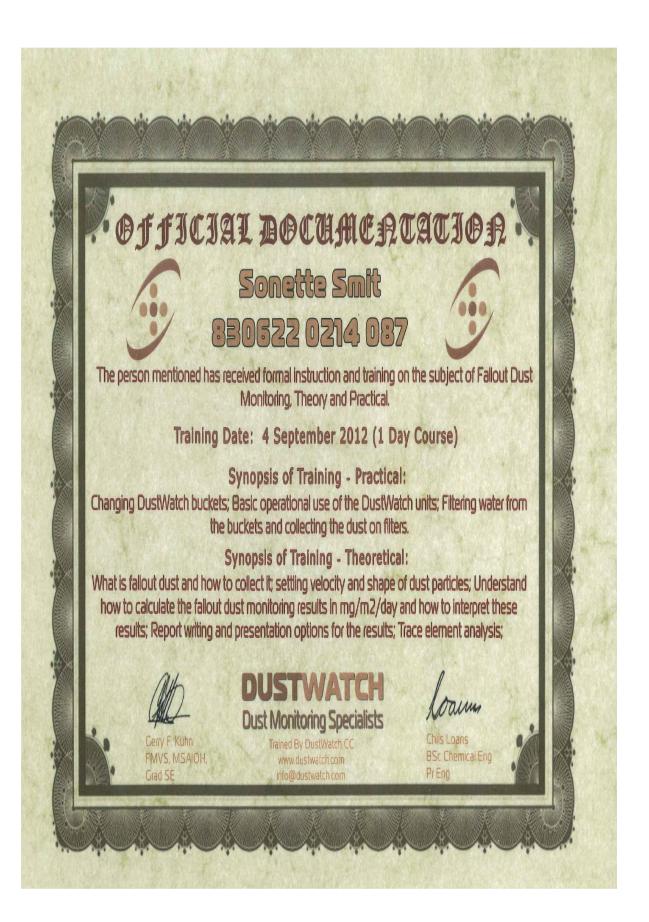

#### FALLOUT DUST MONITORING:

| DUST MONITORING       |                                                          |                            |
|-----------------------|----------------------------------------------------------|----------------------------|
| Eastern Cape Province | Dust monitoring for Dukathole Brickworks –<br>Queenstown | Dukathole Brick Works      |
| Western Cape Province | Dust monitoring at Kersfontein Sand Mine                 | Malmesbury Sands (Pty) Ltd |

#### SHORT COURSES:

- Principals and Application of Integrated Production of Wine
- Dust and Noise Monitoring
- Water Quality Monitoring: Principals, Approaches and Techniques
- SAGIC Invasive Species Training
- Mining Social and Labour training
- Planet Gis Training Course